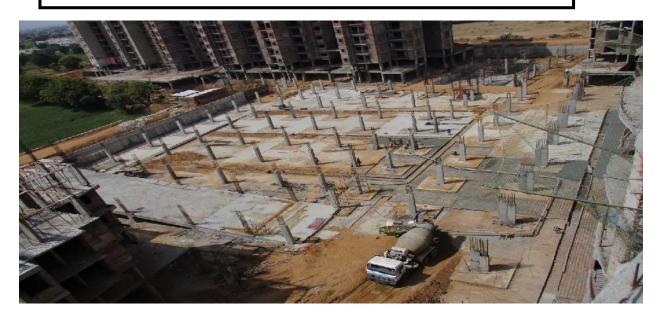

#### **NON TOWER PART:-**

- 1. Excavation & dressing work in Progress.
- 2. Back filling and compaction of footings work in Progress.
- 3. PCC work in Progress.
- 4. Shuttering & Reinforcement work of footings & retaining wall in Progress.
- 5. Retaining Wall& column footing RCC work in Progress.
- 6. Shuttering, reinforcement & RCC work in Progress for footing columns.
- 7. DG room substation area waterproofing & back filling work in progress.
- 8. PCC & Stitching slab reinforcement & RCC work in Progress.
- 9. Reinforcement work in progress in Substation area for RCC wall.
- 10. Ramp-1 casted & Ramp -3 works in progress.
- 11. Under ground water tank RCC work in progress.
- 12. Sumps excavation, dressing, P.C.C, Brick work & RCC work in progress.
- 13. Non tower part -2 slab RCC work in progress.
- 14. Stair case shuttering & reinforcement work in progress.
- 15. STP excavation work in progress.
- 16. Non tower part-4 slab shuttering work in progress.

#### **BOUNDARY WALL:-**

- 1. Excavation, dressing and PCC work in Progress.
- 2. R.R.M .work in Progress.
- 3. Plinth Beam RCC work in progress.
- 4. Precast penal & columns fixing work in progress.
- 5. Gate -2 excavation & PCC work in progress.

### **COMMUNITY CENTRE:-**

- 1. R.C.C. work in Progress for community center basement wall.
- 2. Ground floor columns RCC work in progress.
- 3. First floor slab shuttering work in progress.
- 4. Ground floor stair case shuttering, reinforcement & RCC work in progress.