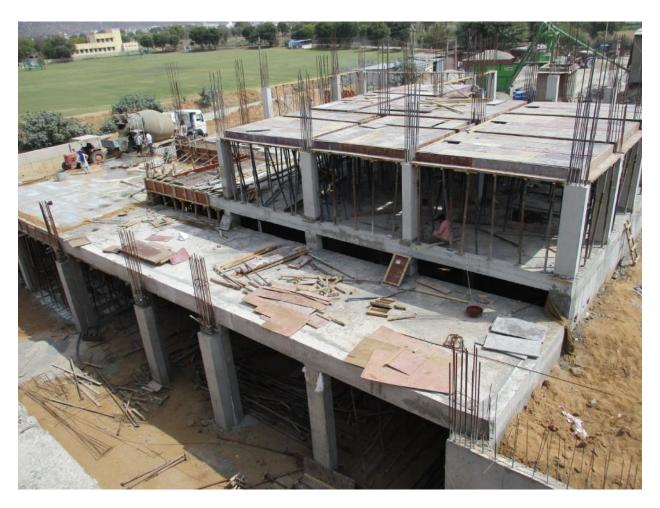

### **COMMUNITY CENTRE:-**

- 1. R.C.C. work in Progress for community center basement wall.
- 2. Ground floor columns RCC work in progress.
- 3. First floor slab shuttering work in progress.
- 4. Ground floor stair case shuttering, reinforcement & RCC work in progress.