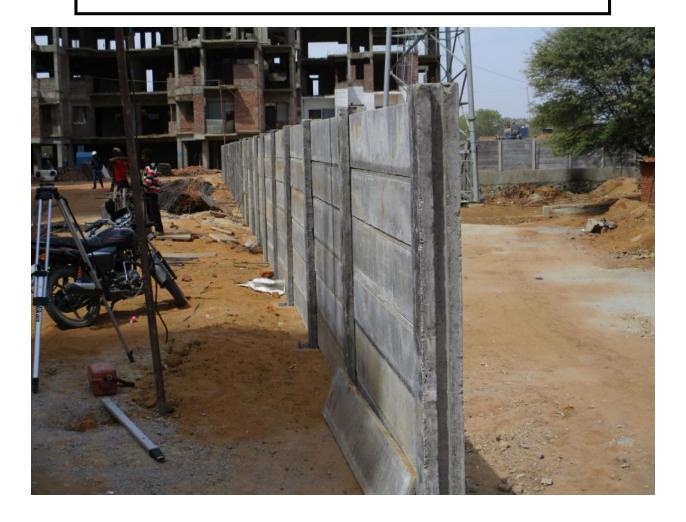

#### **BOUNDARY WALL:-**

- 1. Excavation, dressing and PCC work in Progress.
- 2. R.R.M .work in Progress.
- 3. Plinth Beam RCC work in progress.
- 4. Precast penal & columns fixing work in progress.
- 5. Gate -2 excavation & PCC work in progress.