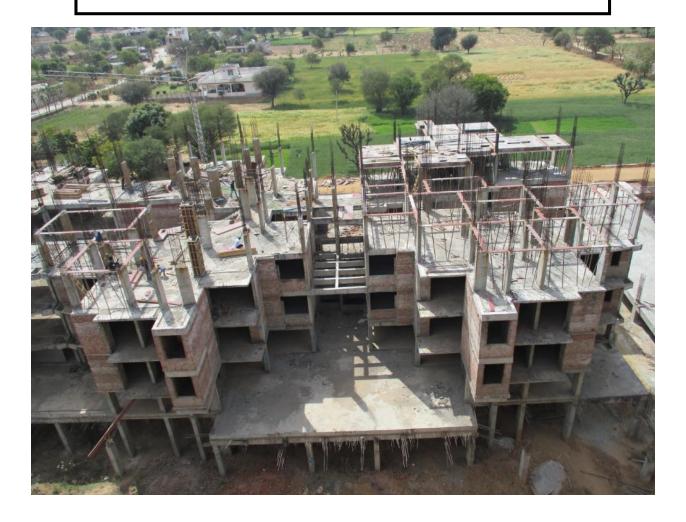

## C BLOCK:-

- 1. Brick work at 1<sup>st</sup> floor in Progress.
- 2. Brick work at 2<sup>nd</sup> floor in Progress.
- 3. Lintel casting work in Progress at 1<sup>st</sup> floor.
- 4. Chase cutting and GI conduit work at 1st floor.
- 5. 3<sup>rd</sup> floor columns reinforcement work in progress.
- 6. 4<sup>th</sup> floor slab shuttering work in progress.
- 7. Basement brick work in progress.
- 8. Firefighting work in progress in basement.

### **D BLOCK:-**

- 1. Plumbing work at 1<sup>st</sup>, 2<sup>nd</sup>, 3<sup>rd</sup>& 4<sup>th</sup>floor.
- 2. Electrical work 2<sup>nd</sup>, 3<sup>rd</sup> & 4<sup>th</sup> floor in Progress.
- 3. Doors frame fixing work in Progress at 5<sup>th</sup> floor.
- 4. Plaster work in Progress at 4<sup>th</sup> & 5<sup>th</sup> floor.
- 5. Terrace level slab casted.
- 6. Brick work in Progress at 7<sup>th</sup> floor.
- 7. MS railing fixing work in Progress of DUs Balconies 2<sup>nd</sup>, 3<sup>rd</sup>, 4<sup>th</sup>, 5<sup>th</sup>, 6<sup>th</sup> floor.
- 8. Drain Excavation, PCC & brick work in Progress.
- 9. Basement & stilt floor electrical wiring work in progress.
- 10. Water proofing work in progress.
- 11. Toilets wall tile work in progress at 2<sup>nd</sup> & 3<sup>rd</sup> floor.
- 12. Firefighting work in progress in basement

### **E BLOCK:-**

- 1. Brick work at 8<sup>th</sup>, 9<sup>th</sup>&10<sup>th</sup>floorin Progress.
- 2. Electric work in Progress at 1<sup>st</sup>, 2<sup>nd</sup>, 3<sup>rd</sup>, 4<sup>th</sup>, 5<sup>th</sup>, 6<sup>th</sup>, 7<sup>th</sup>& 8<sup>th</sup>floor.
- 3. Plumbing work in Progress at1<sup>st</sup>, 2<sup>nd</sup>, 3<sup>rd</sup>, 4<sup>th</sup>, 5<sup>th</sup>, 6<sup>th</sup> & 7<sup>th</sup> floor.
- 4. Doors frame fixing work in Progress at 6<sup>th</sup>floor.
- 5. Plaster work in Progress at 6<sup>th</sup>floor.
- 6. Terrace floor Mumty slab casting complete & machine room columns RCC work in progress.
- 7. Lintel casting at 8<sup>th</sup>floor work in Progress.
- 8. M.S. Railing fixing in flats balconies 6<sup>th</sup>, 7<sup>th</sup> &8<sup>th</sup> floor work in Progress.
- 9. Drain Excavation, PCC& brick work in Progress
- 10. Basement & stilt floor electrical wiring work in progress.
- 11. Water proofing work in progress.
- 12. Firefighting work in progress basement.
- 13. Parapet brick work in progress.
- 14. Toilets wall tile work in progress at 5<sup>th</sup> &6<sup>th</sup> floor.
- 15. External scaffolding & plaster work in progress.

### F BLOCK:-

- 1. Brick work in Progress at 8<sup>th</sup>, 9<sup>th</sup> & 10<sup>th</sup> floor.
- 2. Electric work at 2<sup>nd</sup>, 3<sup>rd</sup>, 4<sup>th</sup>, 5<sup>th</sup>, 6<sup>th</sup>, 7<sup>th</sup>, 8<sup>th</sup> & 9<sup>th</sup> floor in Progress.
- 3. Plumbing work in Progress at 7<sup>th</sup>, 8<sup>th</sup>, 9<sup>th</sup> & 10<sup>th</sup> floor.
- 4. Plaster work in Progress at 9<sup>th</sup> floor.
- 5. Mumty slab casted & terrace pergola casted.
- 6. Scaffolding for external work in Progress.
- 7. M.S. Railing fixing work up to 7<sup>th</sup>, 8<sup>th</sup>, 9<sup>th</sup> & 10<sup>th</sup> floor in Progress.
- 8. Water proofing work in progress in toilets at 8<sup>th</sup>floor.
- 9. Drain Excavation, PCC& brick work in Progress.
- 10. Basement, stilt & 9<sup>th</sup> floor electrical wiring work in progress.
- 11. Parapet wall brick work & coping in progress.
- 12. Toilets wall tile work in progress at 7<sup>th</sup> floor.
- 13. Door Frame fixing at 9<sup>th</sup> & 10<sup>th</sup> floor.
- 14. External plaster work in progress.
- 15. Primer painting & putty base work in progress at 1st, 2nd, 3rd & 4th floor
- 16. Tile flooring work in progress at 6<sup>th</sup> floor.
- 17. Firefighting work in progress in basement.
- 18. Machine room shuttering & reinforcement work in progress.

### L BLOCK:-

- 1. Brick work in Progress at 1<sup>st</sup> and 2<sup>nd</sup> floor.
- 2. 6<sup>th</sup> Floor 3 Dus column R.C.C. work in Progress.
- 3. 8<sup>th</sup> floor 3 Dus casting completed.
- 4. Electrical work in Progress at 1<sup>st</sup> floor.
- 5. Plaster work in Progress at 1<sup>st</sup> & bull mark, chicken wire mesh at 2<sup>nd</sup> floor.
- 6. Door frame fixing work in progress 1<sup>st</sup> & 2<sup>nd</sup> floor.
- 7. Plumbing work in Progress at 1<sup>st</sup> floor.
- 8. Firefighting work in progress in basement.

### **H BLOCK:-**

- 1. 5<sup>th</sup> & 6<sup>th</sup> floor Plumbing work in Progress.
- 2. Electrical work in Progress at 4<sup>th</sup> & 5<sup>th</sup> floor.
- 3. Plaster work in Progress at 5<sup>th</sup> floor.
- 4. Brick work in Progress at 6<sup>th</sup> floor.
- 5. Door frame fixing work in Progress 5<sup>th</sup> & 6<sup>th</sup> floor.
- 6. 9<sup>th</sup> floor 2 dus slab shuttering work in progress.
- 7. 8<sup>th</sup> floor 2 dus slab shuttering & reinforcement work in progress.
- 8. M.S. railing fixing at 5<sup>th</sup> & 6<sup>th</sup> floor work in progress.
- 9. Water proofing 4<sup>th</sup> floor in progress.
- 10. Firefighting work in progress in basement.

### J BLOCK:-

- 1. Plumbing work in Progress at 3<sup>rd</sup> 4<sup>th</sup>& 5<sup>th</sup> floor.
- 2. Electrical work in Progress at 1<sup>st</sup>, 2<sup>nd</sup>& 3<sup>rd</sup>floor.
- 3. Plaster work in Progress at 3<sup>rd</sup> & 4<sup>th</sup> floor.
- 4. Brick work in Progress at 3<sup>rd</sup>, 4<sup>th</sup> and 5<sup>th</sup> floor.
- 5. Door frame fixing work in Progress 5<sup>th</sup> floor.
- 6. 7<sup>th</sup> floor columns RCC work in progress.
- 7. 8<sup>th</sup> floor 2dus slab shuttering & reinforcement work in progress.
- 8. M.S. Railing fixing at 3<sup>rd</sup>, 4<sup>th</sup> & 5<sup>th</sup> floor in progress.
- 9. Basement firefighting work in progress.

#### **NON TOWER PART:-**

- 1. Excavation & dressing work in Progress.
- 2. Back filling and compaction of footings work in Progress.
- 3. PCC work in Progress.
- 4. Shuttering & Reinforcement work of footings & retaining wall in Progress.
- 5. Retaining Wall& column footing RCC work in Progress.
- 6. Shuttering, reinforcement & RCC work in Progress for footing columns.
- 7. DG room substation area waterproofing & back filling work in progress.
- 8. PCC & Stitching slab reinforcement & RCC work in Progress.
- 9. Reinforcement work in progress in Substation area for RCC wall.
- 10. Ramp-1 casted & Ramp -3 works in progress.
- 11. Under ground water tank RCC work in progress.
- 12. Sumps excavation, dressing, P.C.C, Brick work & RCC work in progress.
- 13. Non tower part -2 slab RCC work in progress.
- 14. Stair case shuttering & reinforcement work in progress.
- 15. STP excavation work in progress.
- 16. Non tower part-4 slab shuttering work in progress.

#### **BOUNDARY WALL:-**

- 1. Excavation, dressing and PCC work in Progress.
- 2. R.R.M .work in Progress.
- 3. Plinth Beam RCC work in progress.
- 4. Precast penal & columns fixing work in progress.
- 5. Gate -2 excavation & PCC work in progress.

### **COMMUNITY CENTRE:-**

- 1. R.C.C. work in Progress for community center basement wall.
- 2. Ground floor columns RCC work in progress.
- 3. First floor slab shuttering work in progress.
- 4. Ground floor stair case shuttering, reinforcement & RCC work in progress.