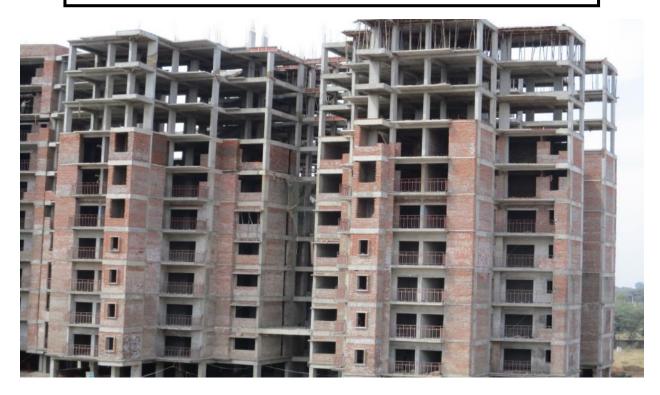

### **E BLOCK:-**

- 1. Brick work at 8<sup>th</sup>, 9<sup>th</sup>&10<sup>th</sup>floorin Progress.
- 2. Electric work in Progress at 1<sup>st</sup>, 2<sup>nd</sup>, 3<sup>rd</sup>, 4<sup>th</sup>, 5<sup>th</sup>, 6<sup>th</sup>, 7<sup>th</sup>& 8<sup>th</sup>floor.
- 3. Plumbing work in Progress at1<sup>st</sup>, 2<sup>nd</sup>, 3<sup>rd</sup>, 4<sup>th</sup>, 5<sup>th</sup>, 6<sup>th</sup> & 7<sup>th</sup> floor.
- 4. Doors frame fixing work in Progress at 6<sup>th</sup>floor.
- 5. Plaster work in Progress at 6<sup>th</sup>floor.
- 6. Terrace floor Mumty slab casting complete & machine room columns RCC work in progress.
- 7. Lintel casting at 8<sup>th</sup>floor work in Progress.
- 8. M.S. Railing fixing in flats balconies 6<sup>th</sup>, 7<sup>th</sup> &8<sup>th</sup> floor work in Progress.
- 9. Drain Excavation, PCC& brick work in Progress
- 10. Basement & stilt floor electrical wiring work in progress.
- 11. Water proofing work in progress.
- 12. Firefighting work in progress basement.
- 13. Parapet brick work in progress.
- 14. Toilets wall tile work in progress at 5<sup>th</sup> &6<sup>th</sup> floor.
- 15. External scaffolding & plaster work in progress.

### F BLOCK:-

- 1. Brick work in Progress at 8<sup>th</sup>, 9<sup>th</sup> & 10<sup>th</sup> floor.
- 2. Electric work at 2<sup>nd</sup>, 3<sup>rd</sup>, 4<sup>th</sup>, 5<sup>th</sup>, 6<sup>th</sup>, 7<sup>th</sup>, 8<sup>th</sup> & 9<sup>th</sup> floor in Progress.
- 3. Plumbing work in Progress at 7<sup>th</sup>, 8<sup>th</sup>, 9<sup>th</sup> & 10<sup>th</sup> floor.
- 4. Plaster work in Progress at 9<sup>th</sup> floor.
- 5. Mumty slab casted & terrace pergola casted.
- 6. Scaffolding for external work in Progress.
- 7. M.S. Railing fixing work up to 7<sup>th</sup>, 8<sup>th</sup>, 9<sup>th</sup> & 10<sup>th</sup> floor in Progress.
- 8. Water proofing work in progress in toilets at 8<sup>th</sup>floor.
- 9. Drain Excavation, PCC& brick work in Progress.
- 10. Basement, stilt & 9<sup>th</sup> floor electrical wiring work in progress.
- 11. Parapet wall brick work & coping in progress.
- 12. Toilets wall tile work in progress at 7<sup>th</sup> floor.
- 13. Door Frame fixing at 9<sup>th</sup> & 10<sup>th</sup> floor.
- 14. External plaster work in progress.
- 15. Primer painting & putty base work in progress at 1st, 2nd, 3rd & 4th floor
- 16. Tile flooring work in progress at 6<sup>th</sup> floor.
- 17. Firefighting work in progress in basement.
- 18. Machine room shuttering & reinforcement work in progress.