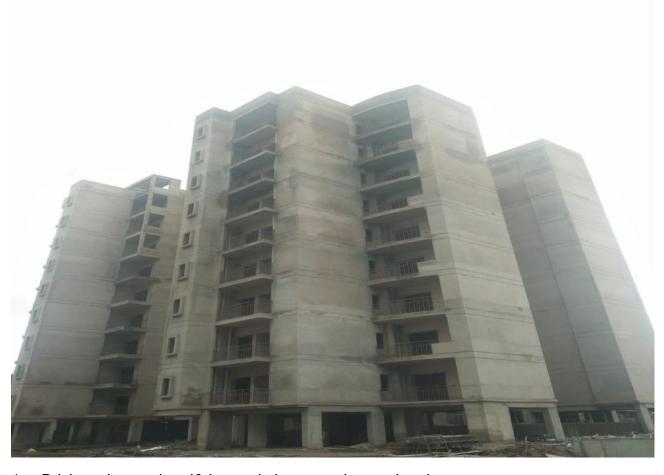

# TOWER-L

- 1. Plumbing work completed
- 2. Plaster work completed.
- 3. MS railing fixing completed & painting in progress.
- 4. Water proofing work completed.
- 5. Tile flooring & dedo work under progress.
- 6. Stair case & corridor marble flooring in progress.
- 7. FHC accessories fixing in progress
- 8. External primer painting in progress..
- 9. Terrace floor work in progress.
- 10. Door shutters & Upvc doors, windows fixing in progress.
- 11. Machine room plasters work in progress.
- 12. Electrical work in progress.
- 13. OBD painting work in progress.
- 14. OHWT casting Completed & water proofing is in progress.
- 15. Terrace plumbing & fire connection is in progress.
- 16. Stilt floor work in progress.
- 17. EDC Mid Nov 20.