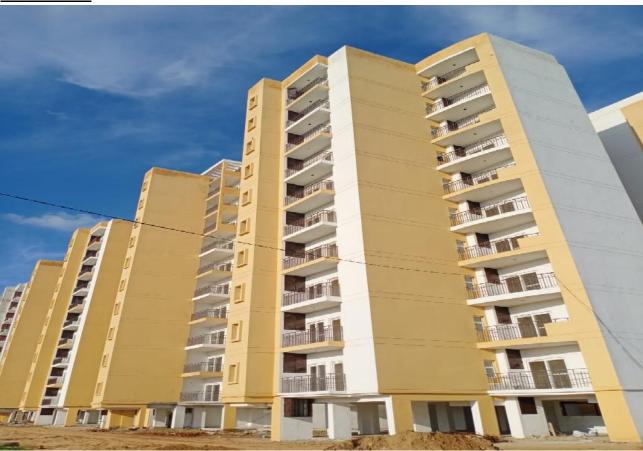

# TOWER- D

- 1. Plumbing work completed
- 2. Plaster work completed.
- 3. MS railing fixing completed.
- 4. Water proofing work completed.
- 5. Tile flooring & dedo work is completed.
- 6. FHC accessories fixing in progress
- 7. False ceiling progress.
- 8. Lift installation completed.
- 9. External texture painting in progress.
- 10. Terrace floor work completed.
- 11. Door shutters & Upvc doors, windows fixing completed.
- 12. Machine room work completed.
- 13. CP Fittings & chinaware fixing work in progress.
- 14. Electrical wiring completed & fitting in progress.
- 15. OBD painting work in progress.
- 16. OHWT casting, water proofing Completed & inside tiling is in progress.
- 17. Terrace plumbing & fire connection under progress.
- 18. Stilt floor work in progress.
- 19. EDC End Oct 20.