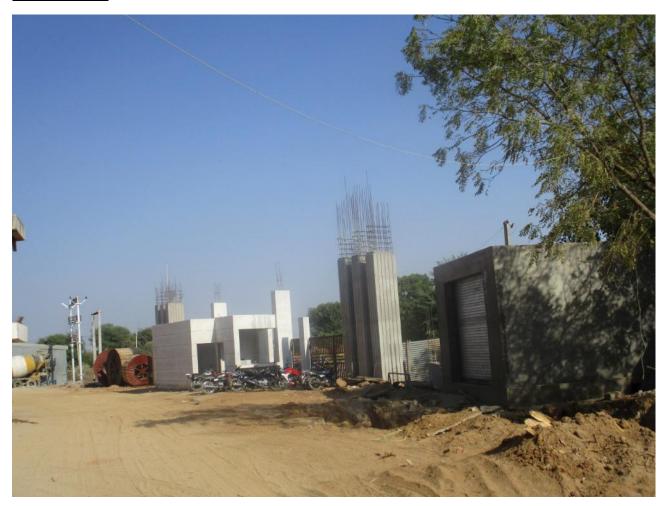

# PROGRESS JAIPUR AS ON 1 SEPTEMBER 2020

# **BOUNDARY WALL**

- 1. R.R.M & plinth Beam RCC work in progress.
- 2. Precast panel & columns fixing work in progress.
- 3. MS angle fixing work is in progress.
- 4. Gate -2 RCC brickwork in progress & Gate -1 Guard room tile flooring ,primer ,MS gate ,toilets dedo & counter ,electrical work almost completed.
- 5. Earthwork, Disposal & Compacting Earth works in progress.
- 6. Road sub Grade preparation work in progress.