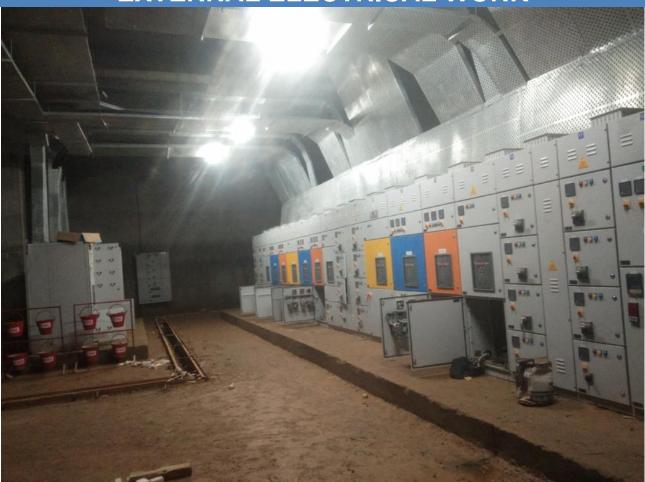

# **EXTERNAL ELECTRICAL WORK**

- 1. DP fixing work completed.
- 2. Basement cable tray fixing & LT cables laying almost completed.
- 3. HT Panel room plaster work completed & HT panel erection completed.
- 4. PSS, LT Panels & Fidder pillar erection work completed.
- 5. Earthing pit work completed.
- 6. DG exhaust pipe work completed.