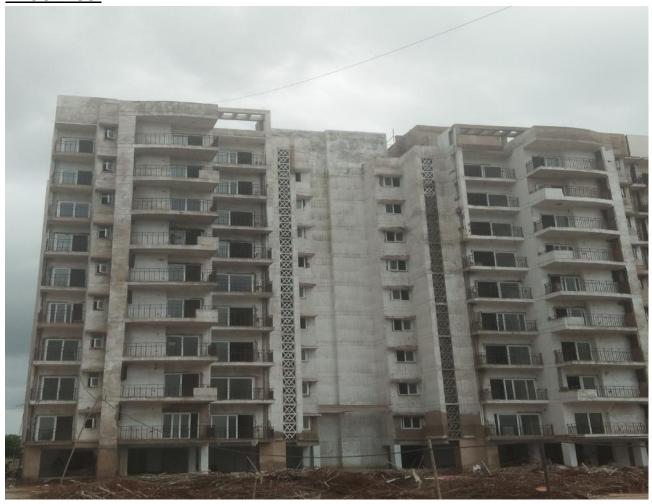

# PROGRESS JAIPUR AS ON 1 SEPTEMBER 2020

# **TOWER-C**

- 1. Brick work completed& internal plaster work completed.
- 2. Gl conduit work completed.
- 3. Tile flooring at 5<sup>th</sup> floor in progress.
- 4. Dedo work in progress.
- 5. FHC accessories fixing in progress.
- 6. Stilt floor work in progress.
- 7. Electrical work is in progress.
- 8. External plaster work is in progress.
- 9. Door frame fixing work completed
- 10. OHWT, Mumty & machine room Rcc & brick work completed .Plaster work is in progress.
- 11. Toilets & balconies water proofing work is in progress.
- 12. Terrace Floor coba work is in progress.
- 13. Basement firefighting work is in progress.
- 14. Balconies MS railing fixing completed.
- 15. EDC Mid Nov 20.