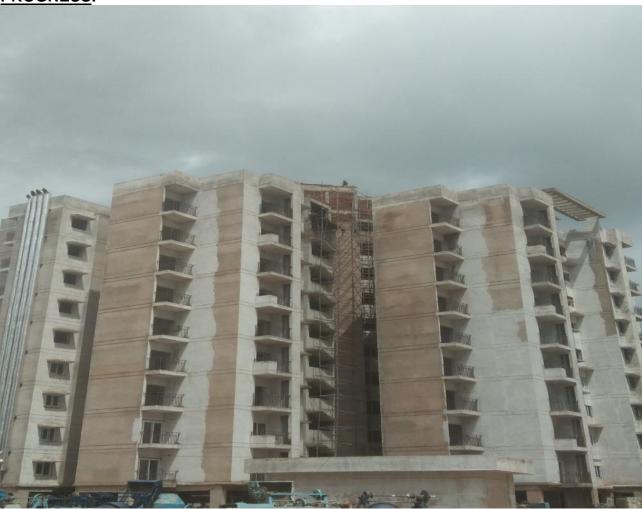

# PROGRESS JAIPUR AS ON 1 SEPTEMBER 2020

# TOWER-L

- 1. Plumbing work completed
- 2. Plaster work completed.
- 3. MS railing fixing completed & painting in progress.
- 4. Water proofing work completed.
- 5. Tile flooring & dedo work under progress.
- 6. Stair case & corridor marble flooring in progress.
- 7. FHC accessories fixing in progress
- 8. External primer painting in progress..
- 9. Terrace floor work in progress.
- 10. Door shutters & Upvc doors, windows fixing in progress.
- 11. Machine room plasters work in progress.
- 12. Electrical work in progress.
- 13. OBD painting work in progress.
- 14. OHWT casting Completed & water proofing is in progress.
- 15. Terrace plumbing & fire connection is in progress.
- 16. Stilt floor work in progress.
- 17. EDC Mid Nov 20.