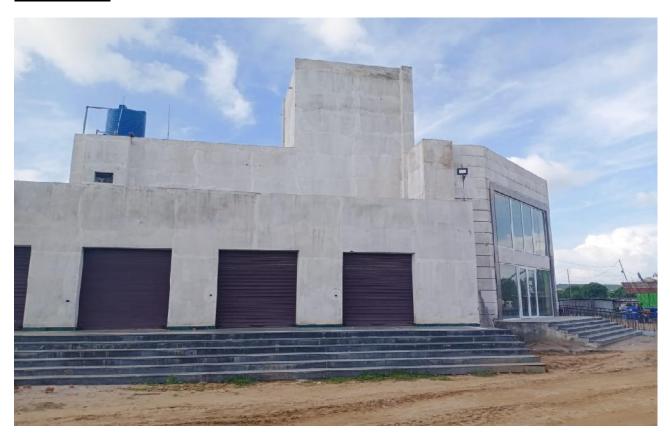

# **COMMUNITY CENTRE**

- 1. OHWT& terrace water proofing work completed.
- 2. Flooring & electrical work in progress in basement.
- 3. OBD & plumbing work completed
- 4. GF. & FF Electrical ,false ceiling ,CP & sanitary fittings ,Door shutters, UPVC Doors & windows fixing ,flooring & Dedo work, painting & railing fixing etc work almost completed
- 5. Door frame ,Rolling shutters fixing completed
- 6. External primer painting work completed
- 7. Swimming pool &balancing tank tile fixing completed.
- 8. Basement dedo & flooring work 95% completed.