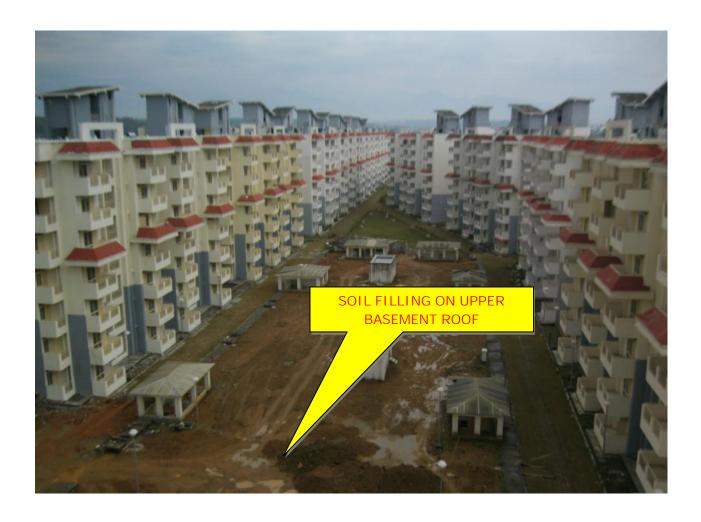

VIEW OF UPPER BASEMENT ROOF TOP DEVELOPMENT WORK

**LOWER BASEMENT** 

**UPPER BASEMENT** 

### (a) **LOWER BASEMENT**:

| FIRE FIGHTING WORK, INTERNAL ELECTRICAL | >98% |
|-----------------------------------------|------|
| MECHANICAL VENTILATION                  | 80%  |

### (b) UPPER BASEMENT:

| FIRE FIGHTING WORK, INTERNAL ELECTRICAL | >98% |
|-----------------------------------------|------|
| MECHANICAL VENTILATION                  | 65%  |

**TOWER NO: A (Overall Completion 99.92%)** 