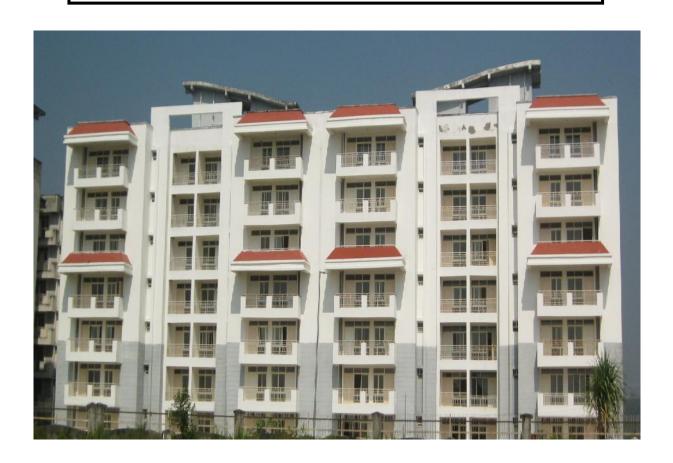

## (VIEW OF PACKAGE-II)

**TOWER NO: M (Overall Completion 99.55%)** 

Total Floors: - G+6

Total Flats: - 54 (1951 SF)

### **PROGRESS:**

- > CP Fitting and deep cleaning being fitted/done at the time of Handing Over
- > Forty Four DUs' are handed over to the allottees
- Common area handed over to the Society

**TOWER NO:** L (Overall Completion 99.34%)