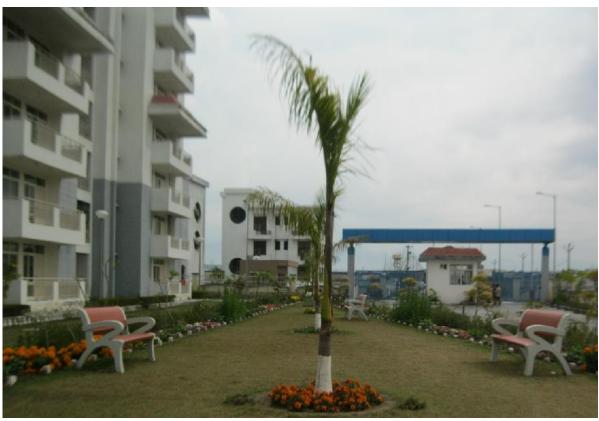

## (VIEW OF PACKAGE-II)

VIEW OF UPPER BASEMENT ROOF TOP DEVELOPMENT WORK

LOWER BASEMENT

**UPPER BASEMENT** 

## (b) <u>UPPER BASEMENT:</u>

| FIRE FIGHTING WORK, INTERNAL ELECTRICAL | >98% |
|-----------------------------------------|------|
| MECHANICAL VENTILATION                  | 65%  |

<u>Progress</u>:- Arboriculture work is in progress. Work of Package-I is completed and handed over to AFNHB.