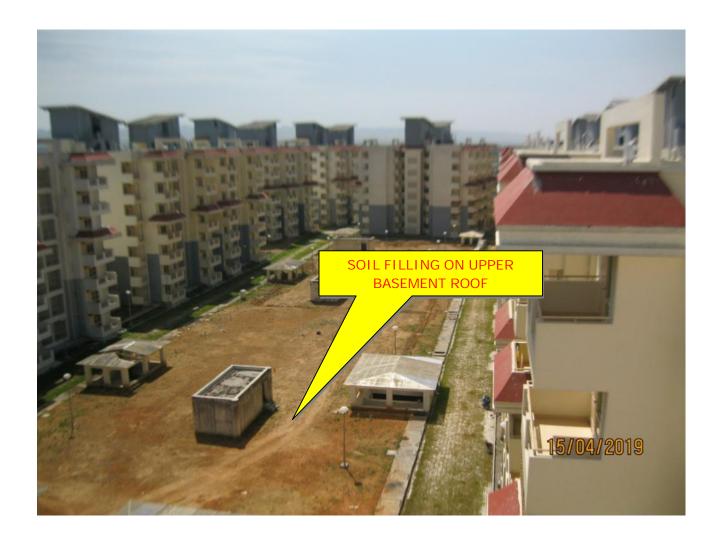

Package-II: G-007, G-404, G-408, J-104, J-204, J-208, E-202, E-302, E-603

- ➤ Total DUs registered 520
- ➤ <u>Mechanical Ventilation:</u> Ducting of lower and upper basement completed. Packing of cutouts is in progress.
- Arboriculture works: Package-I Work completed. However in Package-II arboriculture work over basement roof is in progress (dressing of Soil and cleaning of area in progress).

## (VIEW OF PACKAGE-II)

VIEW OF UPPER BASEMENT ROOF TOP DEVELOPMENT WORK

LOWER BASEMENT

**UPPER BASEMENT** 

## (b) <u>UPPER BASEMENT:</u>

| FIRE FIGHTING WORK, INTERNAL ELECTRICAL | >98% |
|-----------------------------------------|------|
| MECHANICAL VENTILATION                  | 65%  |

<u>Progress</u>:- Arboriculture work is in progress. Work of Package-I is completed and handed over to AFNHB.

50% work is completed in Package-II and remaining work is in progress PDC for handing over is  $30~\mathrm{Apr}\ 19$ .