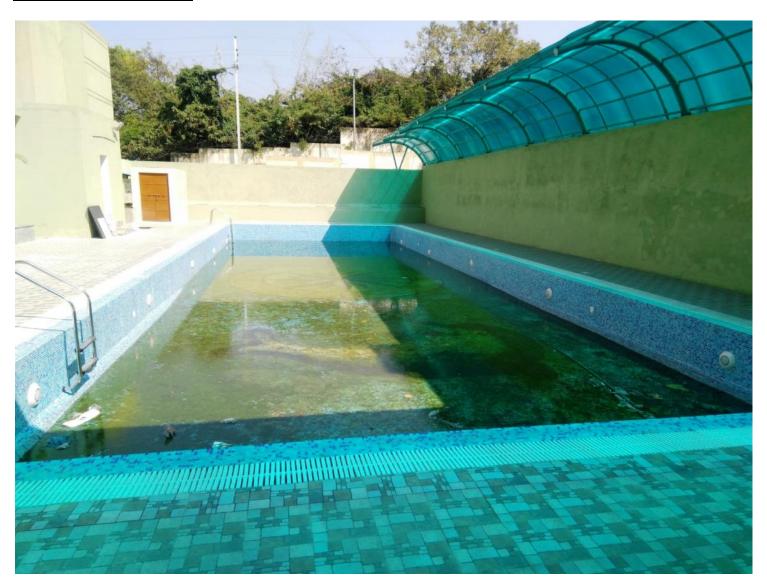

#### **SWIMMING POOL**

**SWIMMING POOL-** (Overall completion- 98%)

**PROGRESS:** - Mosaic Tile Work completed.

- Deck area tiling work also completed.