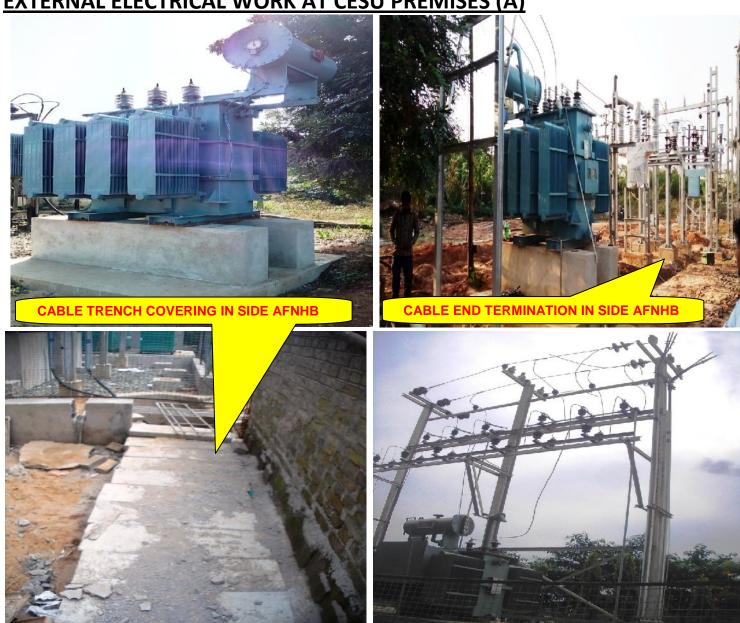

#### **PAVER BLOCK FIXING**

**EXTERNAL ELECTRICAL WORK AT CESU PREMISES (A)** 

EXTERNAL ELECTRICAL (PART-A) - (Overall completion- 99%)

All works completed. Common load charging completed. **PROGRESS**:

#### **EXTERNAL ELECTRICAL WORK AT AFNHB SITE PREMISES (B)**

#### EXTERNAL ELECTRICAL (PART-B) - (Overall completion- 99%)

#### **PROGRESS:**

**CIVIL FOUNDATIONS** - 100% completed **EQUIPMENT ERECTION** - 100% completed - FP & TP erected STRUCTURE ERECTION **CABLE LAYING** - 100% completed **CABLE END TERMINATION** - 99% completed - 100% Completed **LT PANEL** - 100% Completed) LIGHTNING ARRESTOR - 99% Completed STREET LIGHT - 99% Completed **TELEPHONE SYSTEM** -IR TEST completed **TESTING**