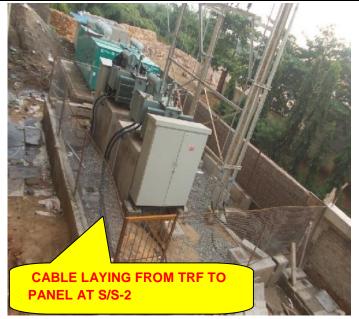

#### **PROGRESS:**

**CIVIL FOUNDATIONS** - 100% completed **EQUIPMENT ERECTION** - 100% completed - FP & TP erected STRUCTURE ERECTION **CABLE LAYING** - 100% completed **CABLE END TERMINATION** - 99% completed - 100% Completed **LT PANEL** - 100% Completed) LIGHTNING ARRESTOR - 99% Completed STREET LIGHT - 99% Completed **TELEPHONE SYSTEM** -IR TEST completed **TESTING**