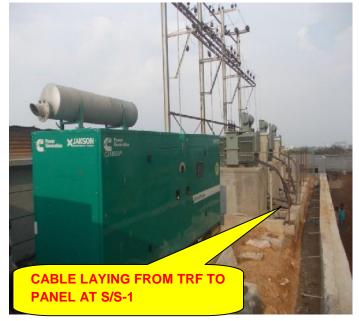

#### **PROGRESS:**

**CIVIL FOUNDATIONS** - 100% completed **EQUIPMENT ERECTION** - 100% completed - FP & TP erected STRUCTURE ERECTION **CABLE LAYING** - 100% completed **CABLE END TERMINATION** - 99% completed - 100% Completed **LT PANEL** - 100% Completed) LIGHTNING ARRESTOR - 99% Completed STREET LIGHT - 99% Completed **TELEPHONE SYSTEM** -IR TEST completed **TESTING**