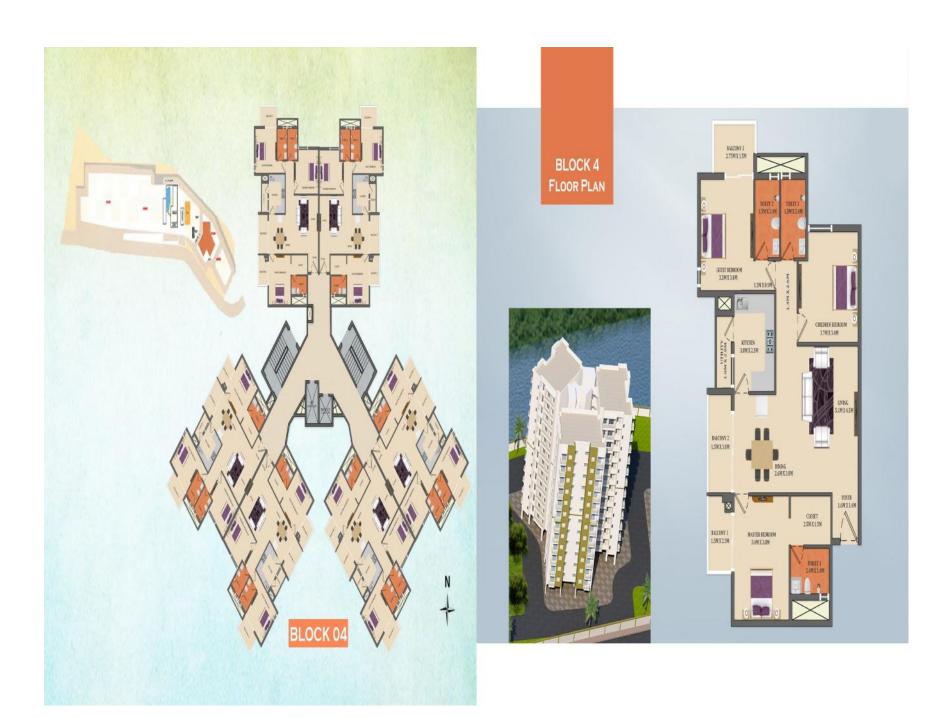

# PLANNING CRITERIA

I. Site area : 45850 SQ.MTS

2. No. of building blocks
3. Total no. Towers
3. Total no. of Dwelling units
388 Nos

Block 1 : 144 Block 2 : 144 Block 3 : -

Block 4 : 60 Block 5 : 40

4. Maximum F.A.R is achieved to maximise area / space usege.