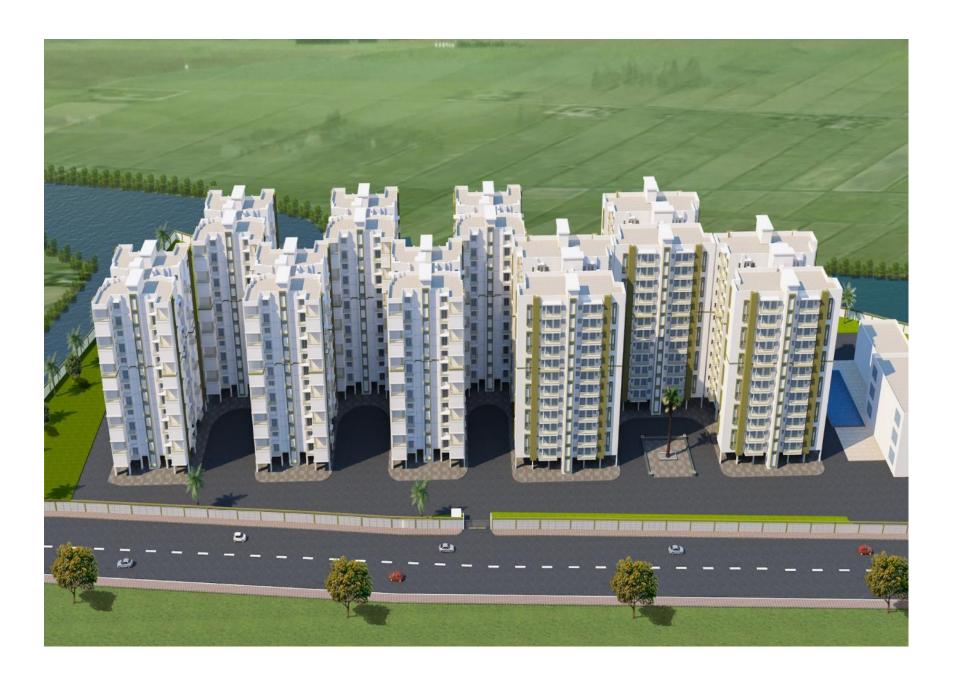

# PLANNING CRITERIA

I. Site area : 45850 SQ.MTS

2. No. of building blocks
3. Total no. Towers
3. Total no. of Dwelling units
388 Nos

Block 1 : 144 Block 2 : 144 Block 3 : -

Block 4 : 60 Block 5 : 40

4. Maximum F.A.R is achieved to maximise area / space usege.

5. 02 lifts are provided in each block (01 Passenger + 01 freight).

6. Building blocks are in configuration of Stilt & 10 or 13 floors.

7. Fire fighting system is provided in all blocks as per norms.

8. 100 % parking facility.