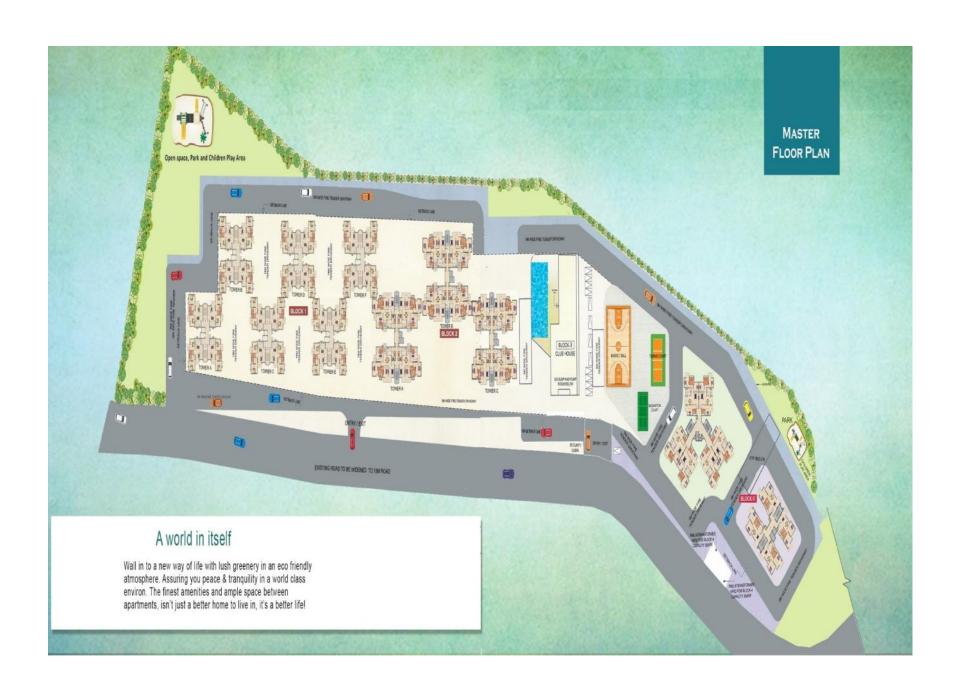

# PLANNING CRITERIA

I. Site area : 45850 SQ.MTS

2. No. of building blocks
3. Total no. Towers
3. Total no. of Dwelling units
388 Nos

Block 1 : 144 Block 2 : 144 Block 3 : -

Block 4 : 60 Block 5 : 40

4. Maximum F.A.R is achieved to maximise area / space usege.

5. 02 lifts are provided in each block (01 Passenger + 01 freight).

6. Building blocks are in configuration of Stilt & 10 or 13 floors.

7. Fire fighting system is provided in all blocks as per norms.

8. 100 % parking facility.

9. Under ground / Over head water storage tanks.

10. Under ground electrical cabling.

11. Emergency power back up for common services, utilities & individualdwelling units.

| Location                | Flooring                        | External Doors<br>& Windows                                                                | Fixture &<br>Fittings                      | Walls                                                                                                       | internal Doors                       | Ceilings               |
|-------------------------|---------------------------------|--------------------------------------------------------------------------------------------|--------------------------------------------|-------------------------------------------------------------------------------------------------------------|--------------------------------------|------------------------|
| Entrance Foyer          | Cuddapah Stone                  |                                                                                            |                                            | 100mm Skirting<br>With Cuddapah<br>Stone, Rest<br>Emulsion Paint                                            |                                      | Oil Bound<br>Distemper |
| Lift<br>Lobby/Corridors | Cuddapah Stone                  |                                                                                            |                                            | 100mm Skirting<br>With Cuddapah<br>Stone, Rest<br>Emulsion Paint                                            |                                      | Oil Bound<br>Distemper |
| Staircase               | Cuddapah Stone                  |                                                                                            | Railing in<br>Mild Steel                   | Emulsion Paint                                                                                              |                                      | Oil Bound<br>Distemper |
| Living Room             | Vitrified Tiles<br>605 x 605 mm | Powder Coated<br>Aluminum Sliding<br>Door or Window<br>( 2/3 Track, Glass<br>& Fly Proof ) |                                            | Emulsion Paint                                                                                              | Frame(Sal Wood)<br>With Door Shutter | Oil Bound<br>Distemper |
| Dining Room /<br>Lounge | Vitrified Tiles<br>605 x 605 mm |                                                                                            |                                            | Emulsion Paint                                                                                              |                                      | Oil Bound<br>Distemper |
| Suit                    | 50mm 1:2:4 IPS<br>Flooring      |                                                                                            |                                            | Whitewash                                                                                                   |                                      | Whitewash              |
| Kitchen                 | Vitrified tiles<br>605 x 605 mm | Powder Coated<br>Aluminum<br>Openable<br>Windows                                           | Granite Counter<br>Stainless Steel<br>Sink | Ceramic Tiles<br>300 x 450 mm<br>upto 2' above<br>Kitchen Counter.<br>Emulsion Paint<br>in rest of the area |                                      | Oil Bound<br>Distemper |