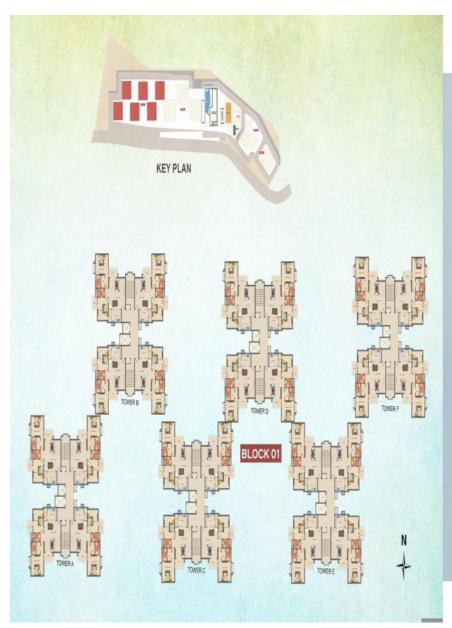

# PLANNING CRITERIA

I. Site area : 45850 SQ.MTS

2. No. of building blocks
3. Total no. Towers
3. Total no. of Dwelling units
388 Nos

Block 1 : 144 Block 2 : 144 Block 3 : -

Block 4 : 60 Block 5 : 40

4. Maximum F.A.R is achieved to maximise area / space usege.

5. 02 lifts are provided in each block (01 Passenger + 01 freight).

6. Building blocks are in configuration of Stilt & 10 or 13 floors.

7. Fire fighting system is provided in all blocks as per norms.

8. 100 % parking facility.