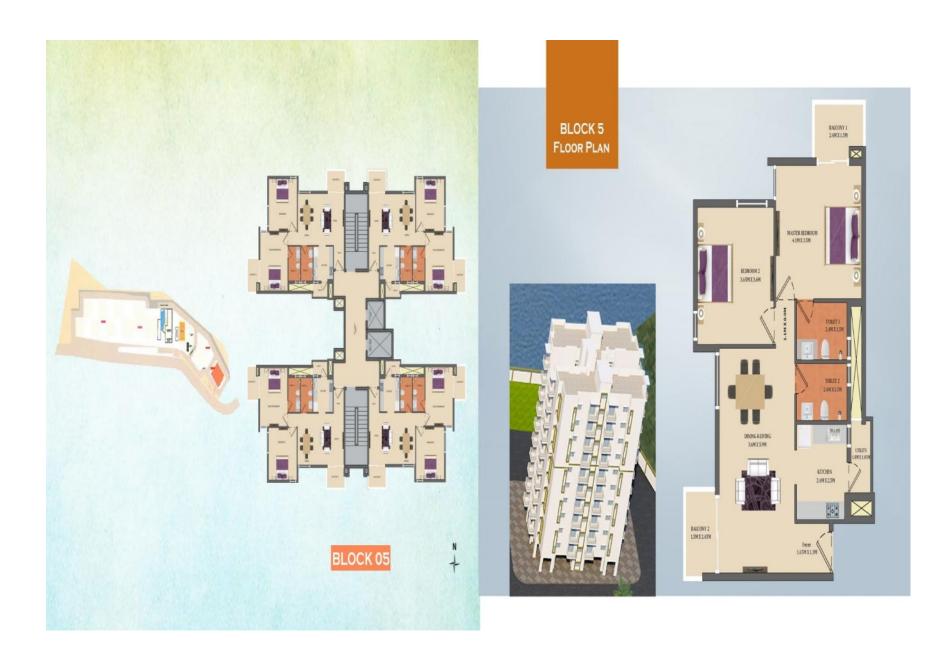

# PLANNING CRITERIA

I. Site area : 45850 SQ.MTS

2. No. of building blocks
3. Total no. Towers
3. Total no. of Dwelling units
388 Nos

Block 1 : 144 Block 2 : 144 Block 3 : -

Block 4 : 60 Block 5 : 40

4. Maximum F.A.R is achieved to maximise area / space usege.