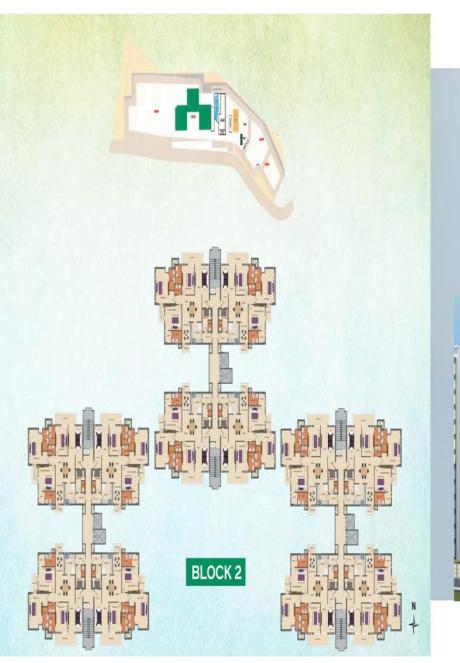

### GJS INFRATECH PVT LTD

ISO 9001-2008 COMPANY Venkoti Building Plot No, 809 Ayyappa Society, Hitzech Chy, Madhapur, Hyderabad - 81, Tel : 040-40151555 e-mail: md@gjsbusinessgroup.com

BLOCK 2 FLOOR PLAN

# PLANNING CRITERIA

I. Site area : 45850 SQ.MTS

2. No. of building blocks
3. Total no. Towers
3. Total no. of Dwelling units
388 Nos

Block 1 : 144 Block 2 : 144 Block 3 : -

Block 4 : 60 Block 5 : 40

4. Maximum F.A.R is achieved to maximise area / space usege.

5. 02 lifts are provided in each block (01 Passenger + 01 freight).

6. Building blocks are in configuration of Stilt & 10 or 13 floors.

7. Fire fighting system is provided in all blocks as per norms.

8. 100 % parking facility.