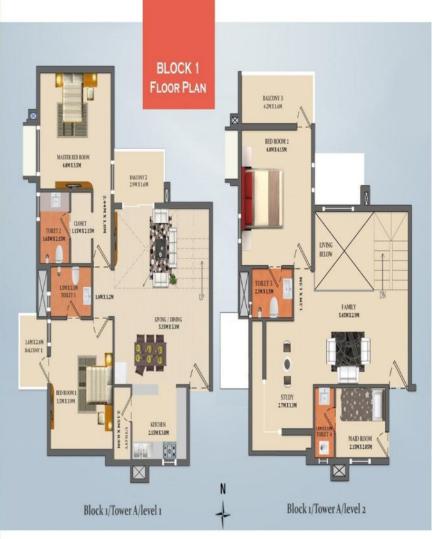

9. Under ground / Over head water storage tanks.

10. Under ground electrical cabling.

11. Emergency power back up for common services, utilities & individualdwelling units.

| Location                | Flooring                        | External Doors<br>& Windows                                                                | Fixture &<br>Fittings                      | Walls                                                                                                       | internal Doors                       | Ceilings               |
|-------------------------|---------------------------------|--------------------------------------------------------------------------------------------|--------------------------------------------|-------------------------------------------------------------------------------------------------------------|--------------------------------------|------------------------|
| Entrance Foyer          | Cuddapah Stone                  |                                                                                            |                                            | 100mm Skirting<br>With Cuddapah<br>Stone, Rest<br>Emulsion Paint                                            |                                      | Oil Bound<br>Distemper |
| Lift<br>Lobby/Corridors | Cuddapah Stone                  |                                                                                            |                                            | 100mm Skirting<br>With Cuddapah<br>Stone, Rest<br>Emulsion Paint                                            |                                      | Oil Bound<br>Distemper |
| Staircase               | Cuddapah Stone                  |                                                                                            | Railing in<br>Mild Steel                   | Emulsion Paint                                                                                              |                                      | Oil Bound<br>Distemper |
| Living Room             | Vitrified Tiles<br>605 x 605 mm | Powder Coated<br>Aluminum Sliding<br>Door or Window<br>( 2/3 Track, Glass<br>& Fly Proof ) |                                            | Emulsion Paint                                                                                              | Frame(Sal Wood)<br>With Door Shutter | Oil Bound<br>Distemper |
| Dining Room /<br>Lounge | Vitrified Tiles<br>605 x 605 mm |                                                                                            |                                            | Emulsion Paint                                                                                              |                                      | Oil Bound<br>Distemper |
| Suit                    | 50mm 1:2:4 IPS<br>Flooring      |                                                                                            |                                            | Whitewash                                                                                                   |                                      | Whitewash              |
| Kitchen                 | Vitrified tiles<br>605 x 605 mm | Powder Coated<br>Aluminum<br>Openable<br>Windows                                           | Granite Counter<br>Stainless Steel<br>Sink | Ceramic Tiles<br>300 x 450 mm<br>upto 2' above<br>Kitchen Counter.<br>Emulsion Paint<br>in rest of the area |                                      | Oil Bound<br>Distemper |

| Location                                                 | Flooring                                | External Doors<br>& Windows                                                                                                    | Fixture &<br>Fittings                                                                                                                                       | Walls                                                                           | internal Doors                        | Ceilings               |
|----------------------------------------------------------|-----------------------------------------|--------------------------------------------------------------------------------------------------------------------------------|-------------------------------------------------------------------------------------------------------------------------------------------------------------|---------------------------------------------------------------------------------|---------------------------------------|------------------------|
| Master Bedroom and<br>all other Bedrooms &<br>Study Room | Vitrified Tiles<br>605 x 605 mm         | Sal Wood Frame with<br>Door Shutter / Powder<br>Coated Aluminum<br>Window or Door ( 2 or<br>3 Track/ Casement &<br>Fly proof ) |                                                                                                                                                             | Emulsion Paint                                                                  | Frame (Sal Wood)<br>With Door Shutter | Oil Bound<br>Distemper |
| Toilet                                                   | Anti Skid Ceramic<br>Tiles 300 x 300 mm |                                                                                                                                | Counter Top, Basin<br>Mixer Hot & Cold<br>( only in Master<br>Bedroom ), Shower<br>Mixer, Wall hung<br>Wash Basin with<br>Pillar Tap & Floor<br>Mounted Ewc | 300 x 450 mm<br>Ceramic Tiles<br>up to 2100 mm<br>Hight. Rest<br>Emulsion Paint | Frame (sal Wood)<br>with Door Shetter | Oil Bound<br>Distemper |
| Balcony                                                  | Vitrified Tiles<br>600 x 600 mm         | Powder Coated<br>Aluminum Openable<br>Door or Window                                                                           |                                                                                                                                                             | Weatherproof<br>Emulsion paint                                                  |                                       | Oil Bound<br>Distemper |
| External Finish                                          |                                         |                                                                                                                                |                                                                                                                                                             | Weatherproof<br>Emulsion paint                                                  |                                       |                        |
| Servant Room                                             | Vitrified Tiles<br>605 x 605 mm         |                                                                                                                                |                                                                                                                                                             |                                                                                 | Frame (Sal Wood)<br>With Door Shutter | Oil Bound<br>Distemper |
| Servant Toilet                                           | Ceramic Tiles<br>300 x300 mm            |                                                                                                                                | Orissa Pan with PVC<br>Cistern, Tap, Wash<br>basin ( Only in A1 )                                                                                           | 300 x 450 mm<br>Ceramic Tiles up<br>to 2100 mm Hight.<br>Rest Emulsion Paint    | Frame (Sal Wood)<br>With Door Shutter | Oil Bound<br>Distemper |
|                                                          |                                         |                                                                                                                                |                                                                                                                                                             |                                                                                 |                                       |                        |