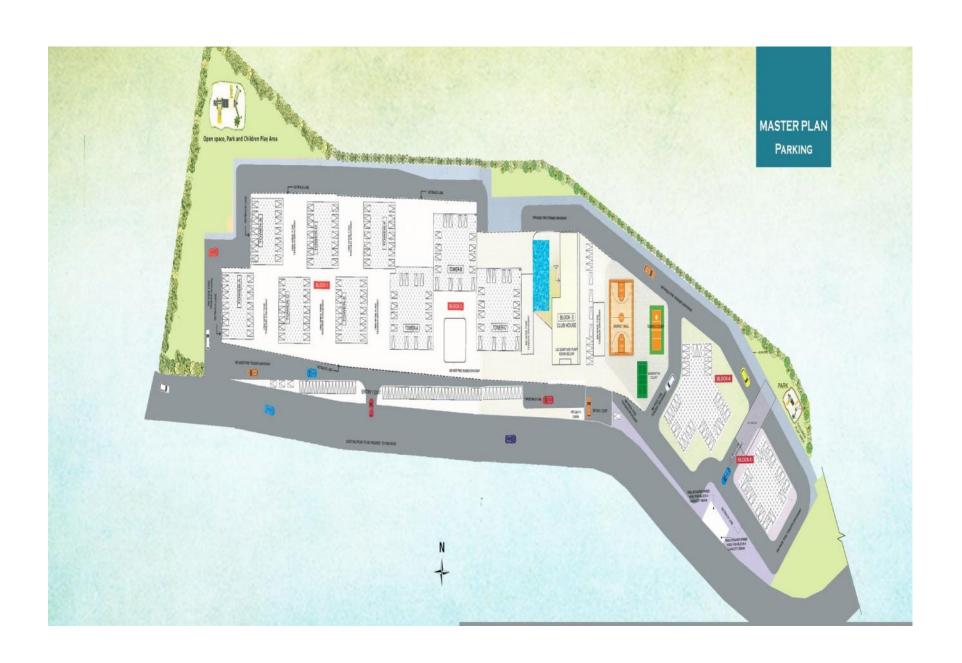

Air Force Naval Housing Board Residential Development Kenchalagudu Village, Jayapura, Hobli, Mysore.

#### **CLUB HOUSE**

- :: SWIMMING POOL
- :: INDOOR GAMES
- :: MULTI PURPOSE HALL
- :: CHANGING ROOM & TOILETS
- :: GYMNASIM
- :: SOCIETY OFFICE

#### **COMMON FACILITIES**

- :: KIDS PLAY AREA
- :: LANDSCAPING GARDEN
- :: BASKET BALL, BADMINTON AND TENNIS COURTS
- :: RESERVED PARKING

# PLANNING CRITERIA

I. Site area : 45850 SQ.MTS

2. No. of building blocks
3. Total no. Towers
3. Total no. of Dwelling units
388 Nos

Block 1 : 144 Block 2 : 144 Block 3 : -

Block 4 : 60 Block 5 : 40

4. Maximum F.A.R is achieved to maximise area / space usege.

5. 02 lifts are provided in each block (01 Passenger + 01 freight).

6. Building blocks are in configuration of Stilt & 10 or 13 floors.

7. Fire fighting system is provided in all blocks as per norms.

8. 100 % parking facility.

9. Under ground / Over head water storage tanks.

10. Under ground electrical cabling.

11. Emergency power back up for common services, utilities & individualdwelling units.

| Location                | Flooring                        | External Doors<br>& Windows                                                                | Fixture &<br>Fittings                      | Walls                                                                                                       | internal Doors                       | Ceilings               |
|-------------------------|---------------------------------|--------------------------------------------------------------------------------------------|--------------------------------------------|-------------------------------------------------------------------------------------------------------------|--------------------------------------|------------------------|
| Entrance Foyer          | Cuddapah Stone                  |                                                                                            |                                            | 100mm Skirting<br>With Cuddapah<br>Stone, Rest<br>Emulsion Paint                                            |                                      | Oil Bound<br>Distemper |
| Lift<br>Lobby/Corridors | Cuddapah Stone                  |                                                                                            |                                            | 100mm Skirting<br>With Cuddapah<br>Stone, Rest<br>Emulsion Paint                                            |                                      | Oil Bound<br>Distemper |
| Staircase               | Cuddapah Stone                  |                                                                                            | Railing in<br>Mild Steel                   | Emulsion Paint                                                                                              |                                      | Oil Bound<br>Distemper |
| Living Room             | Vitrified Tiles<br>605 x 605 mm | Powder Coated<br>Aluminum Sliding<br>Door or Window<br>( 2/3 Track, Glass<br>& Fly Proof ) |                                            | Emulsion Paint                                                                                              | Frame(Sal Wood)<br>With Door Shutter | Oil Bound<br>Distemper |
| Dining Room /<br>Lounge | Vitrified Tiles<br>605 x 605 mm |                                                                                            |                                            | Emulsion Paint                                                                                              |                                      | Oil Bound<br>Distemper |
| Suit                    | 50mm 1:2:4 IPS<br>Flooring      |                                                                                            |                                            | Whitewash                                                                                                   |                                      | Whitewash              |
| Kitchen                 | Vitrified tiles<br>605 x 605 mm | Powder Coated<br>Aluminum<br>Openable<br>Windows                                           | Granite Counter<br>Stainless Steel<br>Sink | Ceramic Tiles<br>300 x 450 mm<br>upto 2' above<br>Kitchen Counter.<br>Emulsion Paint<br>in rest of the area |                                      | Oil Bound<br>Distemper |